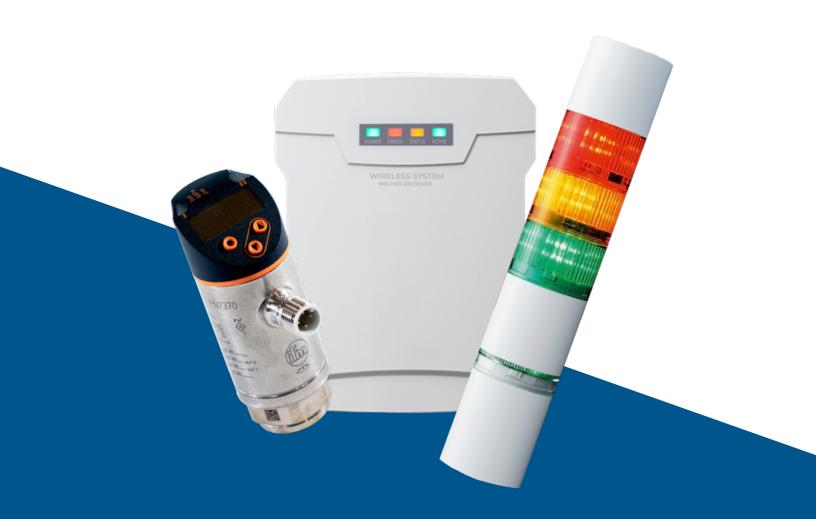

# **Integrated Data Acquisition**

Utilizing both wired and wireless components allows cnSEE to gather data from individual component sensors and machine operating status. This data is formatted for remote monitoring, providing a real-time view of system health and output.

### **Easy Installation**

The system is designed for quick setup, with hardware installations completed typically within a day to eliminate downtime. Our team ensures efficient configuration of sensors, transmitters, and receivers, simplifying the process and minimizing downtime.