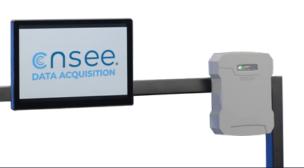

# **Integrated Data Acquisition**

Utilizing both wired and wireless components allows cnSEE to gather data from individual component sensors and machine operating status. This data is formatted for remote monitoring, providing a real-time view of system health and output.

### **Easy Installation**

The system is designed for quick setup, with hardware installations completed typically within a day to eliminate downtime. Our team ensures efficient configuration of sensors, transmitters, and receivers, simplifying the process and minimizing downtime.