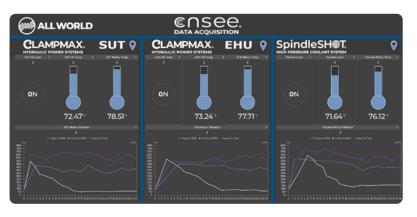

### **Customizable Dashboards**

cnSEE's intuitive dashboards enable data visualization based on customized customer requirements.

Multiple data points provide a comprehensive overview of machine health by monitoring key metrics, like temperature, vibration, pressure, and flow rate.

# **Integrated Data Acquisition**

Utilizing both wired and wireless components allows cnSEE to gather data from individual component sensors and machine operating status. This data is formatted for remote monitoring, providing a real-time view of system health and output.